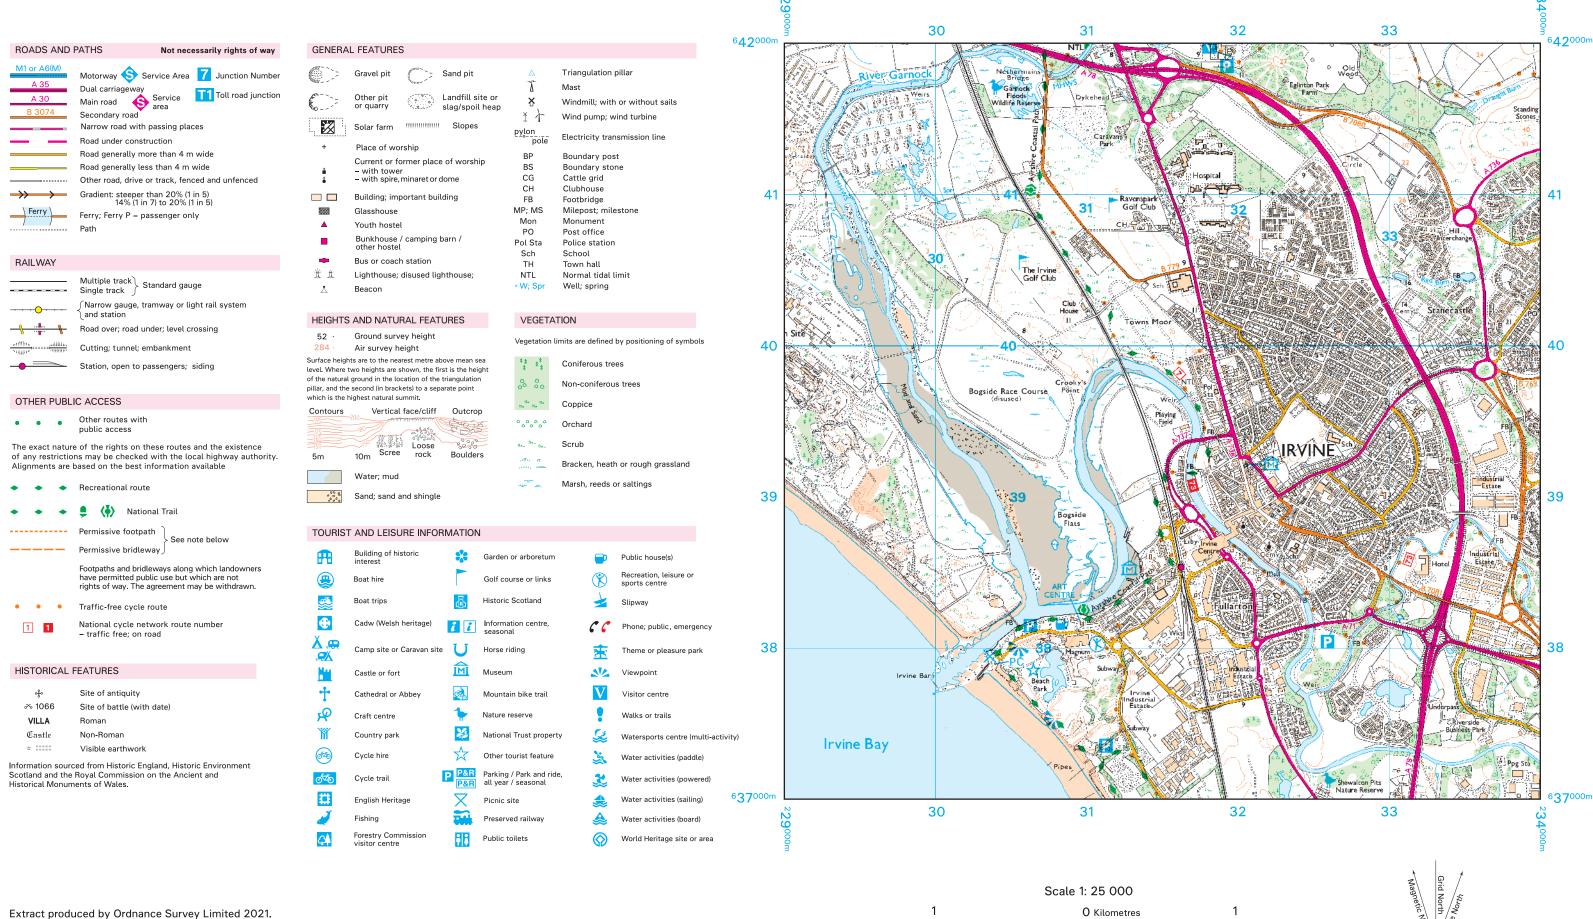

## **Survey Map**

In order to preserve the scale, the map should be printed in colour onto A3 paper.

When printing, select 'Actual size'.

Do not select 'Fit' as this will re-size the map.

You may need to change the paper size to A3.

Ensure the orientation is Portrait.

Irvine

1:25 000 Scale **Explorer Series** 

© Crown copyright 2015. All rights reserved.

Ordnance Survey, OS, OS logos and Explorer are registered trade marks of Ordnance Survey Limited, Britain's mapping agency. Reproduction in whole or in part by any means is prohibited without the prior written permission of Ordnance Survey Limited. For educational use only.